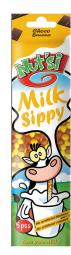

### Milk Sippy

Milk Sippy is a range of Innovative milk flavourings straws that brings excitement to drinking milk. As a reward, or as a treat, mums now find it easy to get their kids to love their plain milk. Milk Sippy makes drinking milk fun! The chocolate, strawberry and vanilla flavours contains only natural colours and flavours and no artificial sweeteners.

Chocolate

Choco Banana

**Cookies & Cream** 

Strawberry

Vanilla