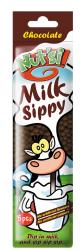

### Milk Sippy

Milk Sippy is a range of Innovative milk flavourings straws that brings excitement to drinking milk. As a reward, or as a treat, mums now find it easy to get their kids to love their plain milk. Milk Sippy makes drinking milk fun! The chocolate, strawberry and vanilla flavours contains only natural colours and flavours and no artificial sweeteners.

Chocolate

Choco Banana

**Cookies & Cream** 

Strawberry

Vanilla